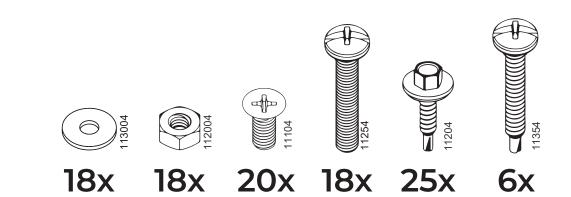

The vent is made of 20x20mm steel profile pipe. Includes a screw to fix the inside of the closed position, as well as self-tapping screws for mounting.

x

The window frame is mounted from the inside of the greenhouse and the hinges are screwed on from the outside.