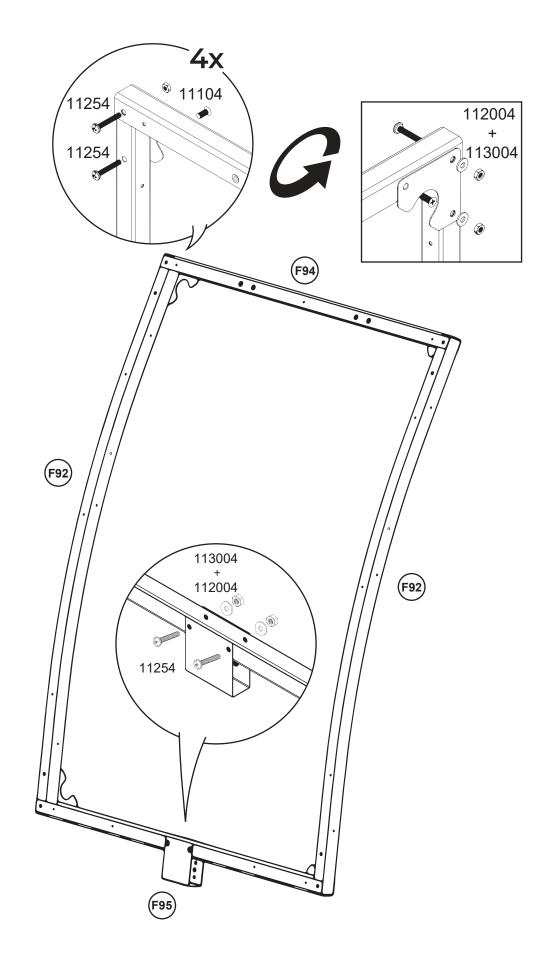

The vent is made of 20x20mm steel profile pipe. Includes a screw to fix the inside of the closed position, as well as self-tapping screws for mounting.

x

The window frame is mounted from the inside of the greenhouse and the hinges are screwed on from the outside.