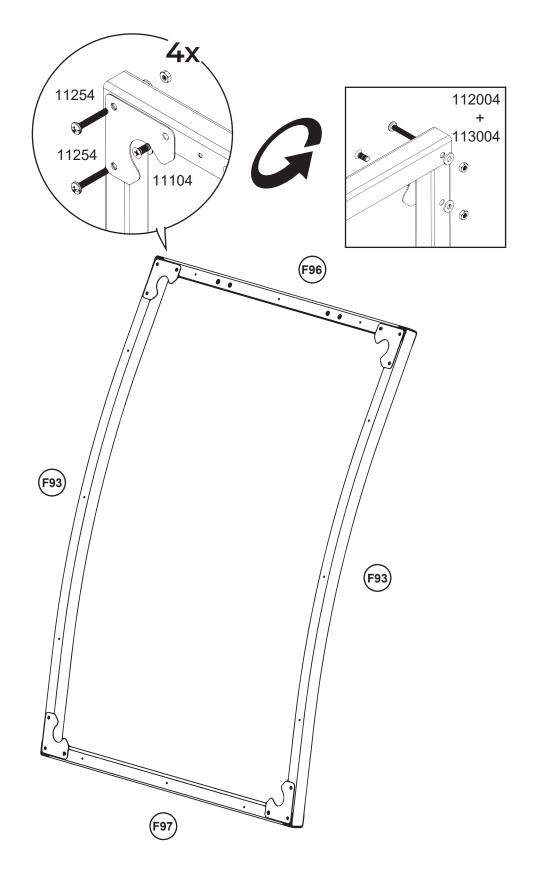

The vent is made of 20x20mm steel profile pipe. Includes a screw to fix the inside of the closed position, as well as self-tapping screws for mounting.

x

The window frame is mounted from the inside of the greenhouse and the hinges are screwed on from the outside.