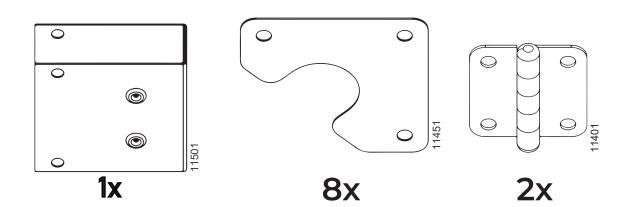

The vent is made of 20x20mm steel profile pipe. Includes a screw to fix the inside of the closed position, as well as self-tapping screws for mounting.

x

The window frame is mounted from the inside of the greenhouse and the hinges are screwed on from the outside.