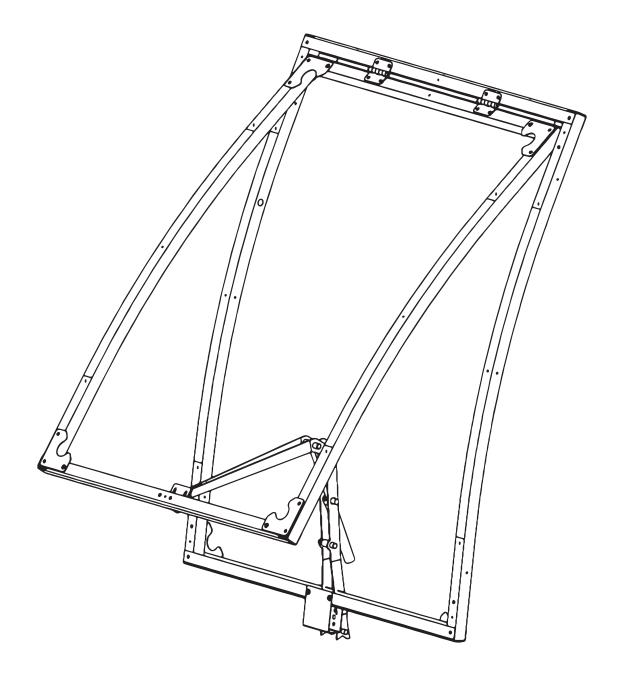

#### with automatic ventilation system

The vent for the greenhouse Strong NOVA is designed to the Greenhouse ventilation and is installed in the roof of the greenhouse with self-tapping screws with a press washer and a rubber seal. Covered with cellular polycarbonate.

The vent is made of 20x20mm steel profile pipe. Includes a screw to fix the inside of the closed position, as well as self-tapping screws for mounting.

x

The window frame is mounted from the inside of the greenhouse and the hinges are screwed on from the outside.