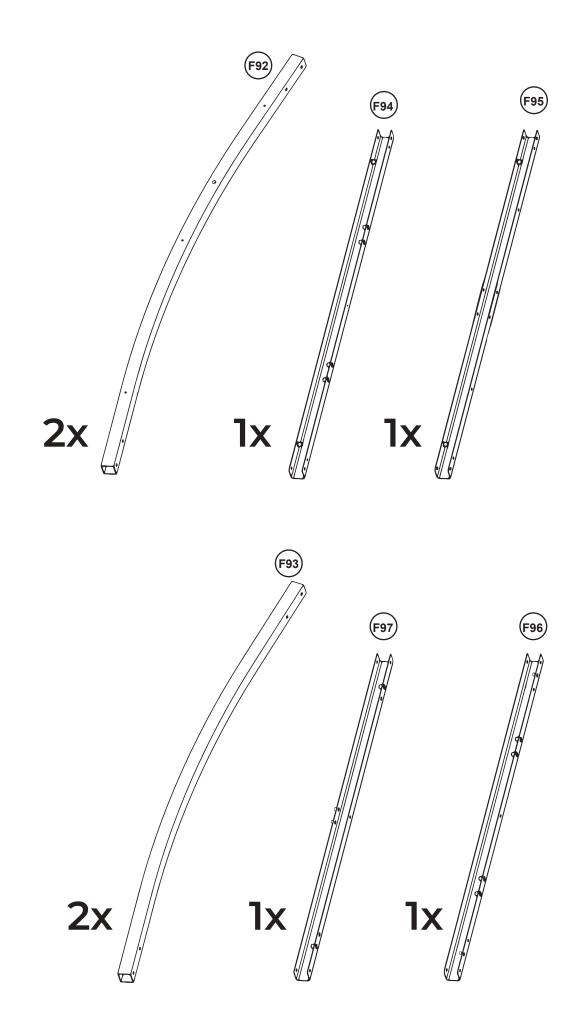

The vent is made of 20x20mm steel profile pipe. Includes a screw to fix the inside of the closed position, as well as self-tapping screws for mounting.

x

The window frame is mounted from the inside of the greenhouse and the hinges are screwed on from the outside.