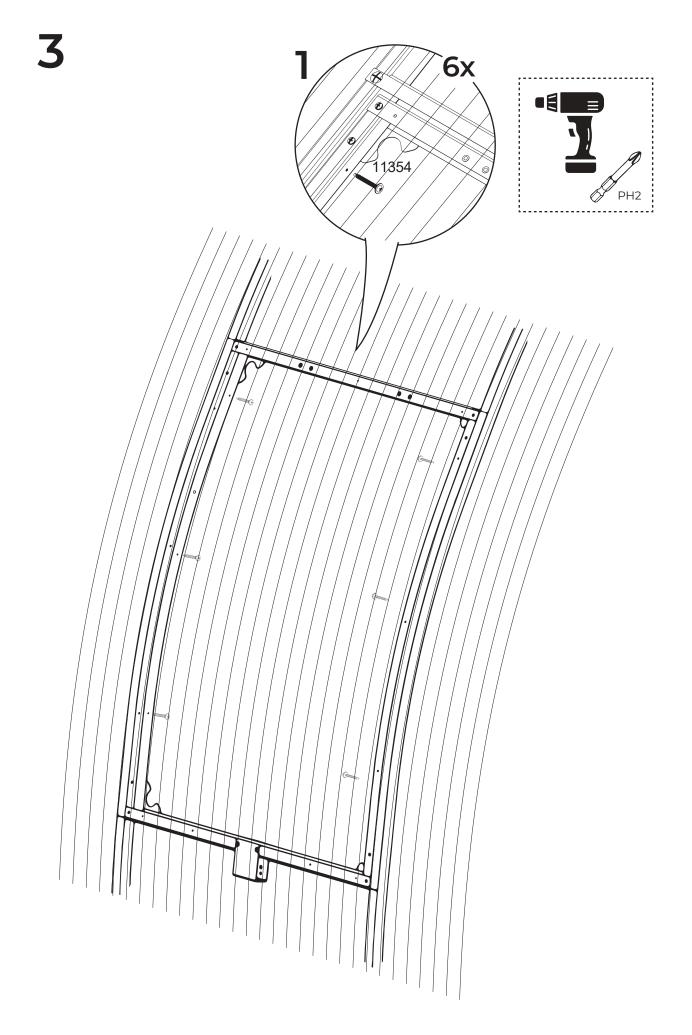

The vent is made of 20x20mm steel profile pipe. Includes a screw to fix the inside of the closed position, as well as self-tapping screws for mounting.

x

The window frame is mounted from the inside of the greenhouse and the hinges are screwed on from the outside.