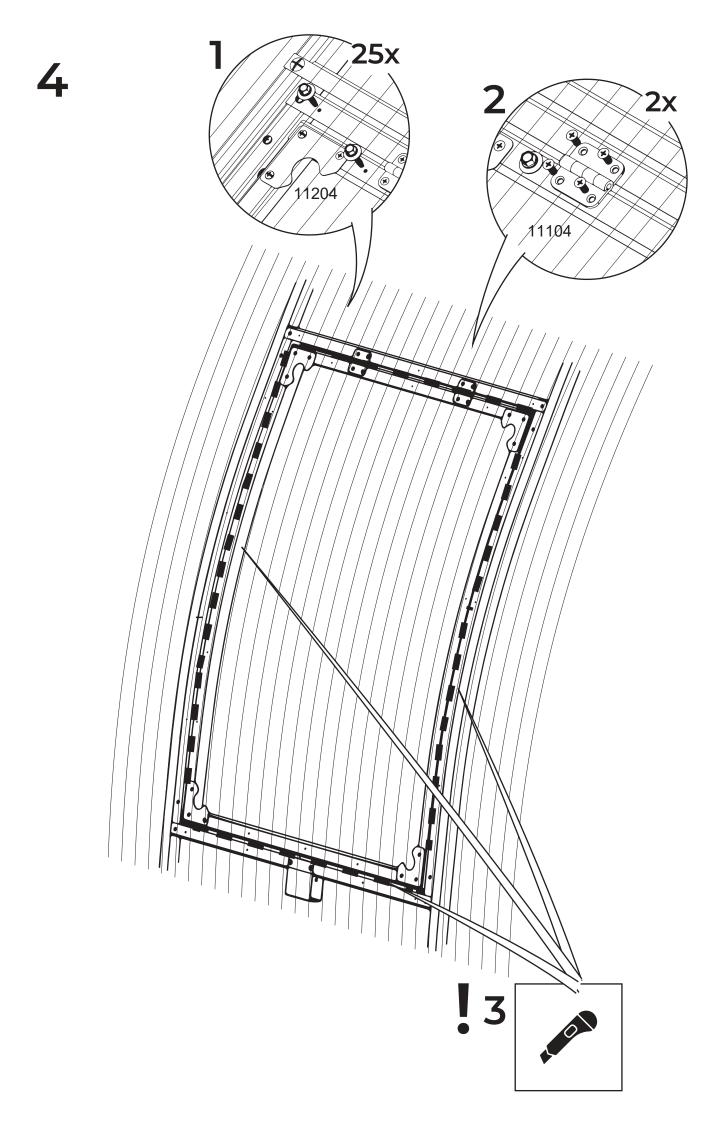

#### with automatic ventilation system

The vent for the greenhouse Strong NOVA is designed to the Greenhouse ventilation and is installed in the roof of the greenhouse with self-tapping screws with a press washer and a rubber seal. Covered with cellular polycarbonate.

The vent is made of 20x20mm steel profile pipe. Includes a screw to fix the inside of the closed position, as well as self-tapping screws for mounting.

x

The window frame is mounted from the inside of the greenhouse and the hinges are screwed on from the outside.