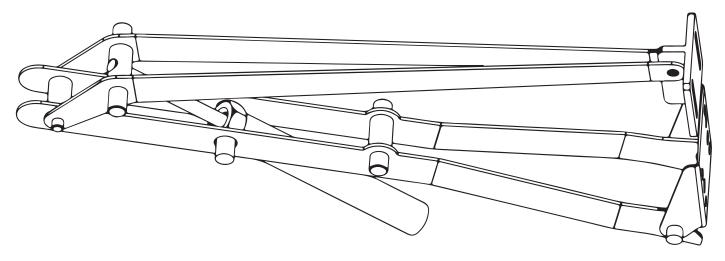

#### with automatic ventilation system

The vent for the greenhouse Strong NOVA is designed to the Greenhouse ventilation and is installed in the roof of the greenhouse with self-tapping screws with a press washer and a rubber seal. Covered with cellular polycarbonate.

The vent is made of 20x20mm steel profile pipe. Includes a screw to fix the inside of the closed position, as well as self-tapping screws for mounting.

x

The window frame is mounted from the inside of the greenhouse and the hinges are screwed on from the outside.