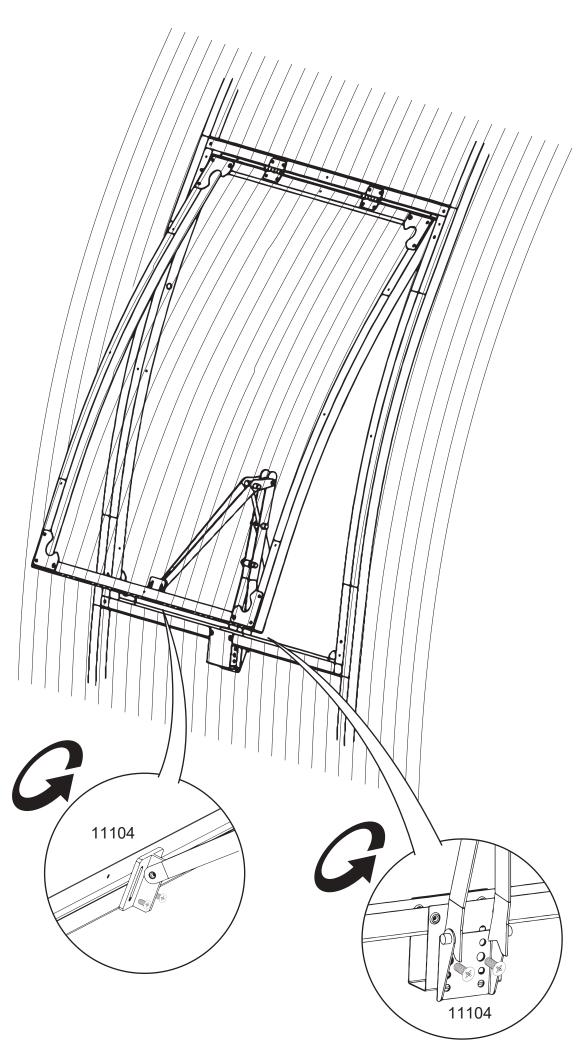

#### with automatic ventilation system

The vent for the greenhouse Strong NOVA is designed to the Greenhouse ventilation and is installed in the roof of the greenhouse with self-tapping screws with a press washer and a rubber seal. Covered with cellular polycarbonate.

The vent is made of 20x20mm steel profile pipe. Includes a screw to fix the inside of the closed position, as well as self-tapping screws for mounting.

x

The window frame is mounted from the inside of the greenhouse and the hinges are screwed on from the outside.